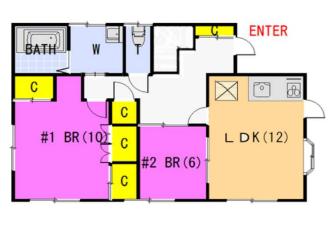

## Next inspection Nov 1, 2025

|              | ası                          | <b>Ida</b>     | Hou            | <b>ise</b> 1                          | F  |                 |
|--------------|------------------------------|----------------|----------------|---------------------------------------|----|-----------------|
| Address      | Uwamachi 4, Yokosuka         |                |                |                                       |    |                 |
| Rent         | ¥189,000                     |                |                |                                       |    |                 |
| Transport    | 10 min. Drive<br>to Base Sta |                | Station        | 10 min. Walk<br>to Yokosuka-chuo Sta. |    |                 |
| Rooms        | 2 LDK                        |                | Size<br>(sqft) | 685.4                                 |    |                 |
| Parking      | Negotiable                   | Heating/<br>AC | 2              | Tatami<br>Room                        | No |                 |
| Appliances   | Fridge,<br>Drum Washer       | Gas            | City Gas       | Roommate                              | No |                 |
| BBQ<br>Space | Yes                          | Pet            | No             |                                       |    |                 |
|              |                              | 2              | 2              | •                                     |    | Available soon! |
| <b>Bicy</b>  | cle di                       | istan          | ce to          | BAS                                   | E! | sie soon!       |