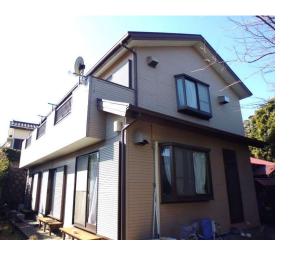

## Next inspection Nov 1, 2025

|              | ası                          | <b>Ida</b>     | Hou            | <b>ise</b> 1                          | F  |                 |
|--------------|------------------------------|----------------|----------------|---------------------------------------|----|-----------------|
| Address      | Uwamachi 4, Yokosuka         |                |                |                                       |    |                 |
| Rent         | ¥189,000                     |                |                |                                       |    |                 |
| Transport    | 10 min. Drive<br>to Base Sta |                | Station        | 10 min. Walk<br>to Yokosuka-chuo Sta. |    |                 |
| Rooms        | 2 LDK                        |                | Size<br>(sqft) | 685.4                                 |    |                 |
| Parking      | Negotiable                   | Heating/<br>AC | 2              | Tatami<br>Room                        | No |                 |
| Appliances   | Fridge,<br>Drum Washer       | Gas            | City Gas       | Roommate                              | No |                 |
| BBQ<br>Space | Yes                          | Pet            | No             |                                       |    |                 |
|              |                              | 2              | 2              | •                                     |    | Available soon! |
| <b>Bicy</b>  | cle di                       | istan          | ce to          | BAS                                   | E! | sie soon!       |